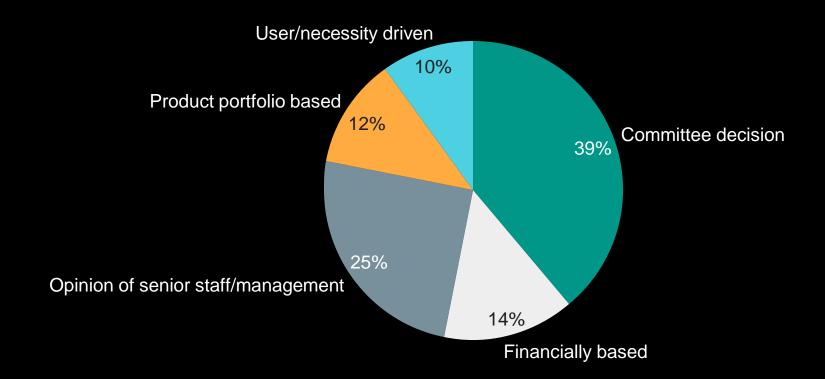

#### Scope decision model for a typical project

Thanks, Sir.

"We got it"

"See you soon"

What do they think about my work and what change did I do

Control
Stakeholder management
Cost (Reduction)

Time (meeting) Requirements NOT Failing