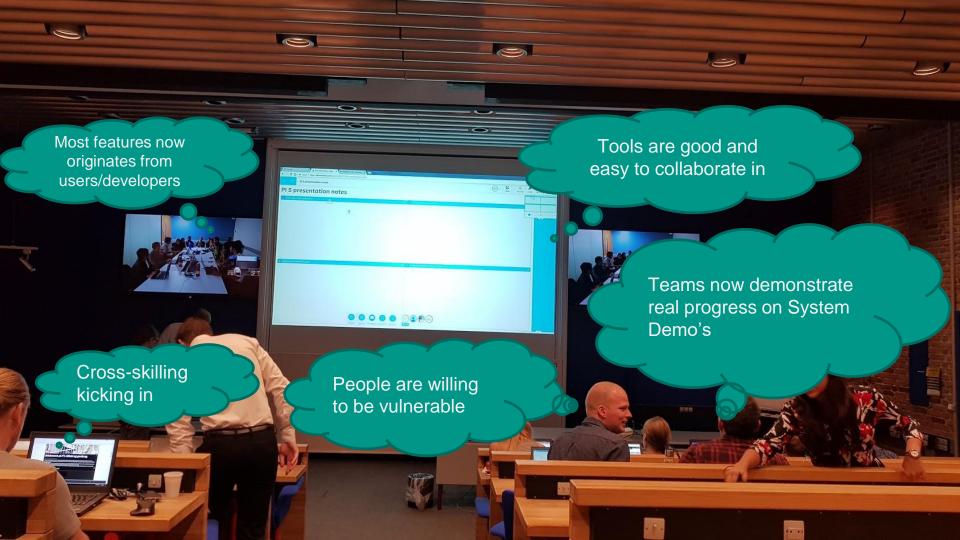

# 6 months in Outcome focused

Initiative springs from teams, starts and stops things based on what they see

working

People are having fun – all team members highly motivated

Features are defined by outcome hypothesis

### Our takeaways

- SAFe can work great also on smaller scale
- Structured alignment, decentralizing decisions & empowered teams
- Fund long living teams of teams instead of projects
- Lots of Lean & Agile ideas and material -> shared mental models
- SAFe is not an end-state/Goal, but a pragmatic starting point.
- Keep experimenting! That's also build in.