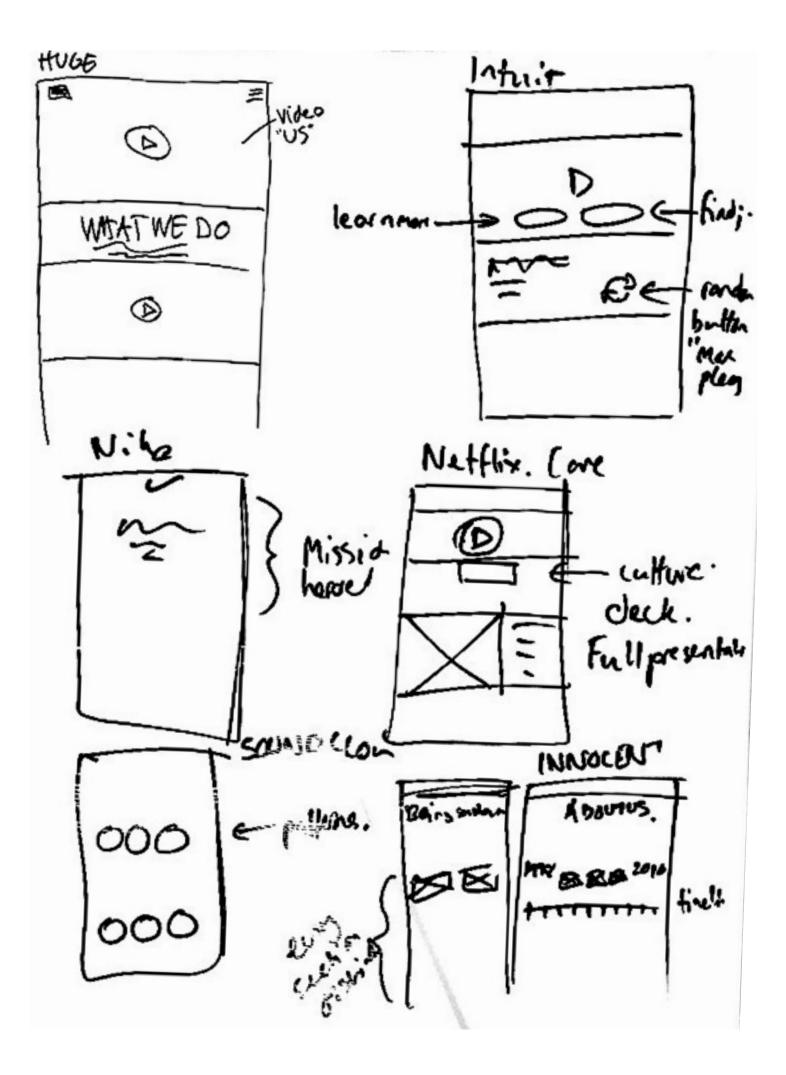

#### **SKETCHING:** SOLUTION SKETCHES

## **SKETCHING:** SOLUTION SKETCHES

TINDER FOR WHISKY TASTING