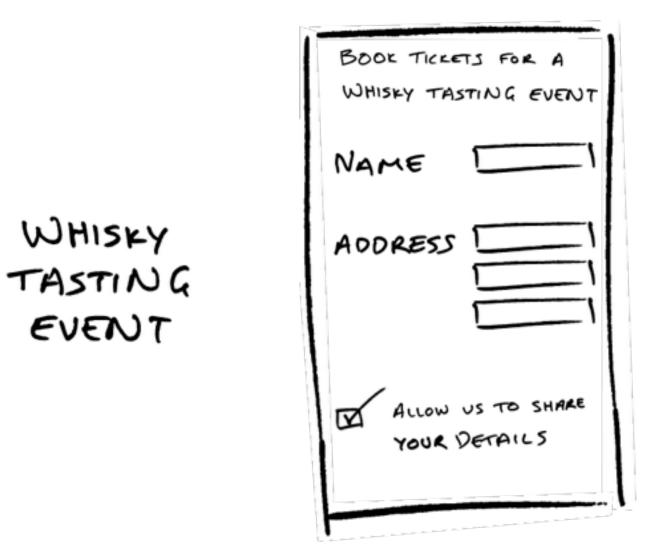

## **SKETCHING:** SOLUTION SKETCHES

TINDER FOR WHISKY TASTING

## **DECIDING:** STICKY DECISION