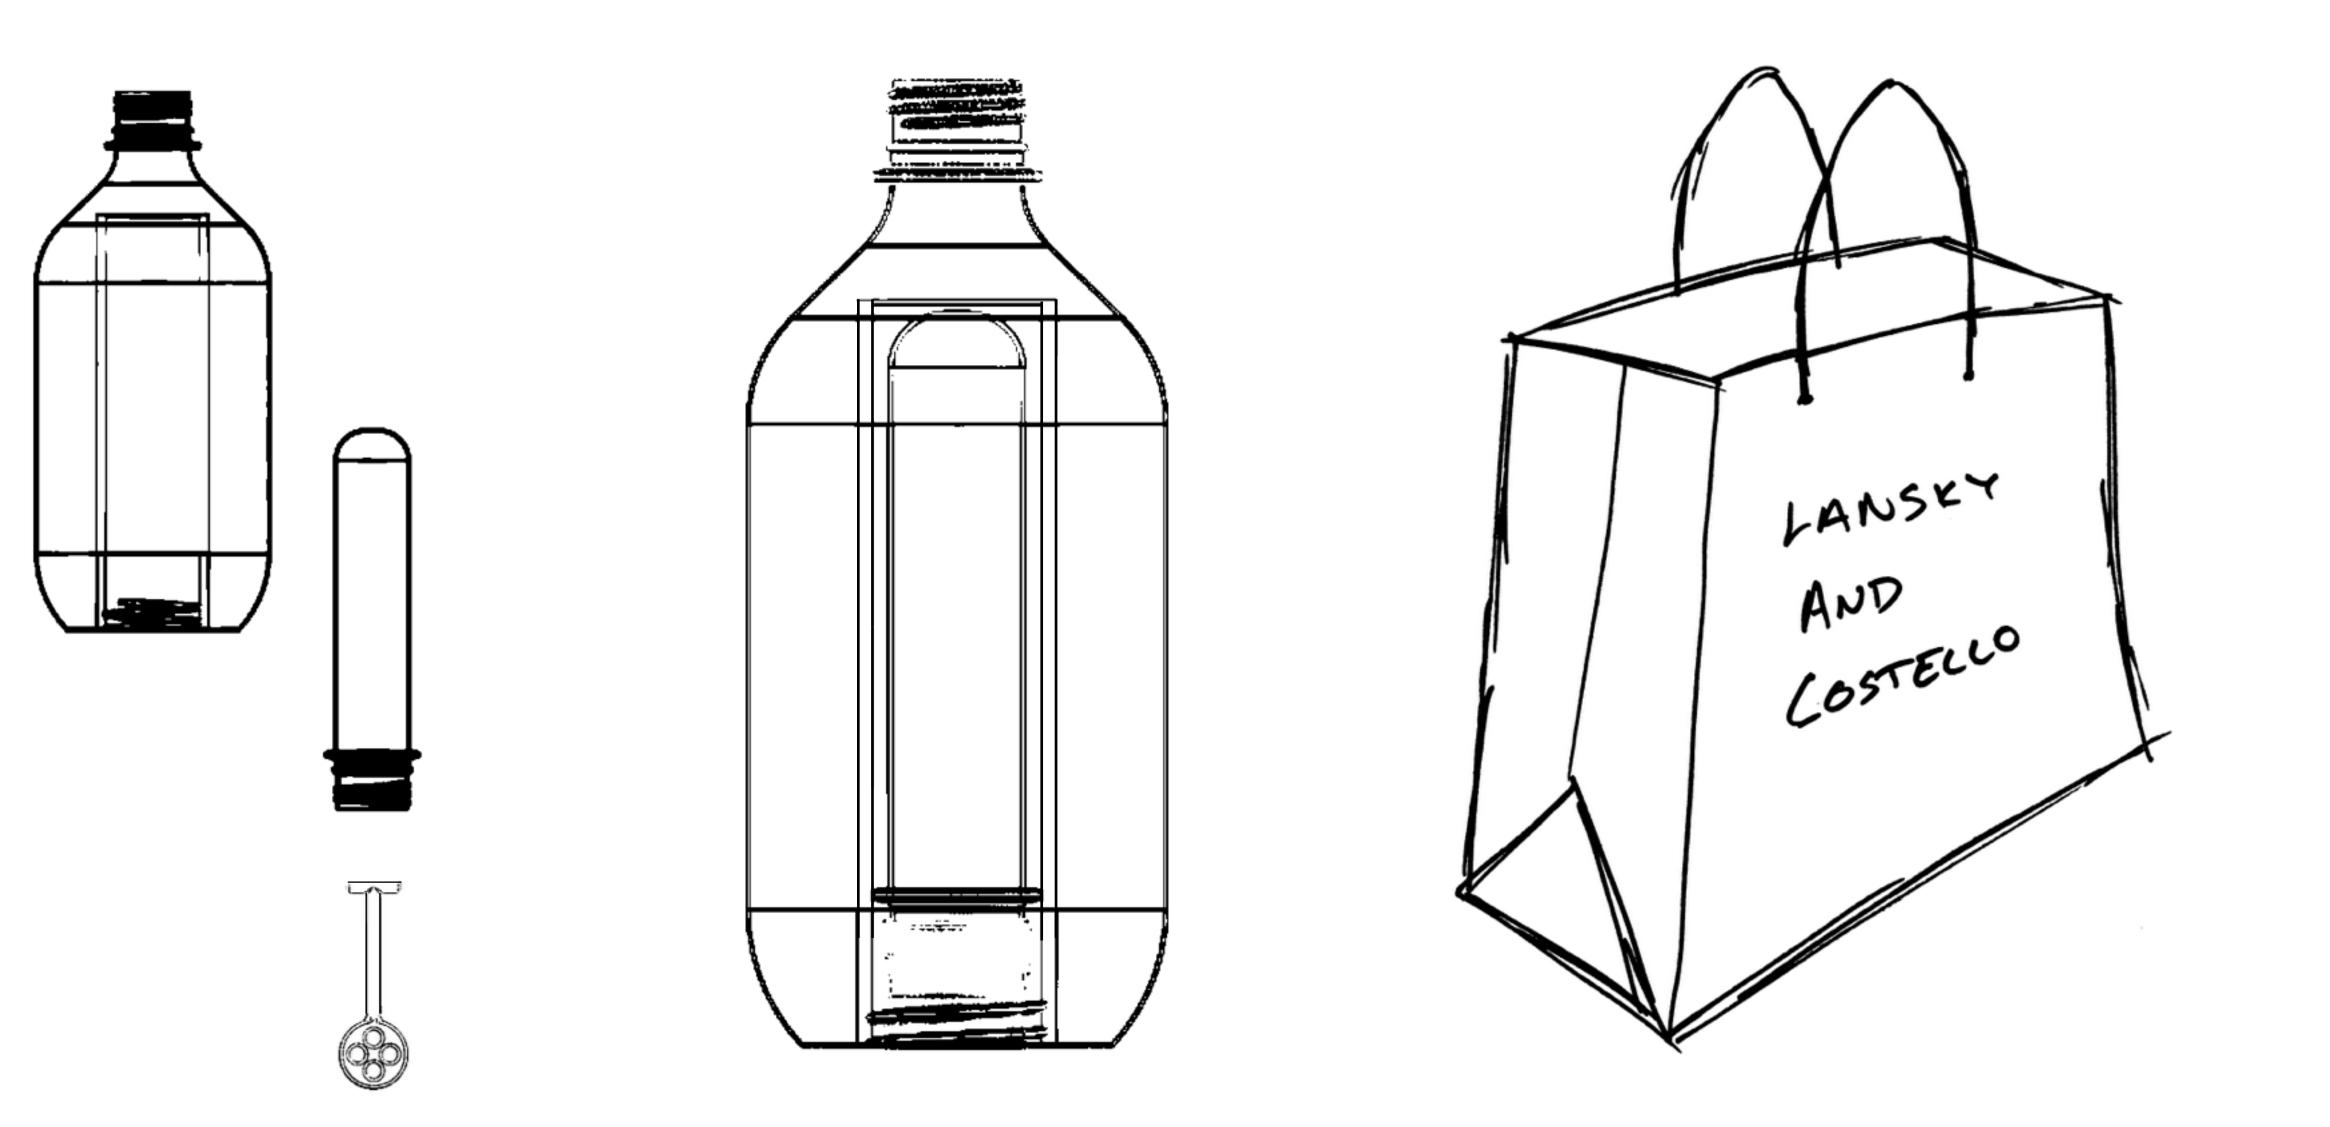

## **PROTOTYPING:** PICK THE TOOLS

## Upwork

### Darko K.

#### Industrial Designer-Solidworks & AutoCad Expert

Skopje, Macedonia - 4:37pm local time

Mechanical Engineering  $\checkmark$ 

**Technical Documentation** 

**3D** Printing

Adobe Photos

| SolidWor  | rks | Auto | DAD       |        |   |
|-----------|-----|------|-----------|--------|---|
| 3D Modeli | ing | 3D F | Rendering | 1      |   |
| shop 🗸    | 3ds | Max  | Photo     | graphy | ~ |

View as image

| Name                                        |                                 |               |
|---------------------------------------------|---------------------------------|---------------|
| bottle.STL                                  |                                 |               |
| Dimensions                                  |                                 |               |
| 82.4 × 189.0 × 82                           | 2.3 mm                          |               |
|                                             |                                 |               |
| Printability I                              | oy process                      |               |
| Printability I                              | oy process<br>SLA               | SLS           |
| FDM                                         | na - me anendrip teri meterist. | -             |
| FDM                                         | SLA<br>ss analysis passed       | -             |
| FDM<br>Wall Thicknes<br>All walls are thick | SLA<br>ss analysis passed       | . <u>Show</u> |