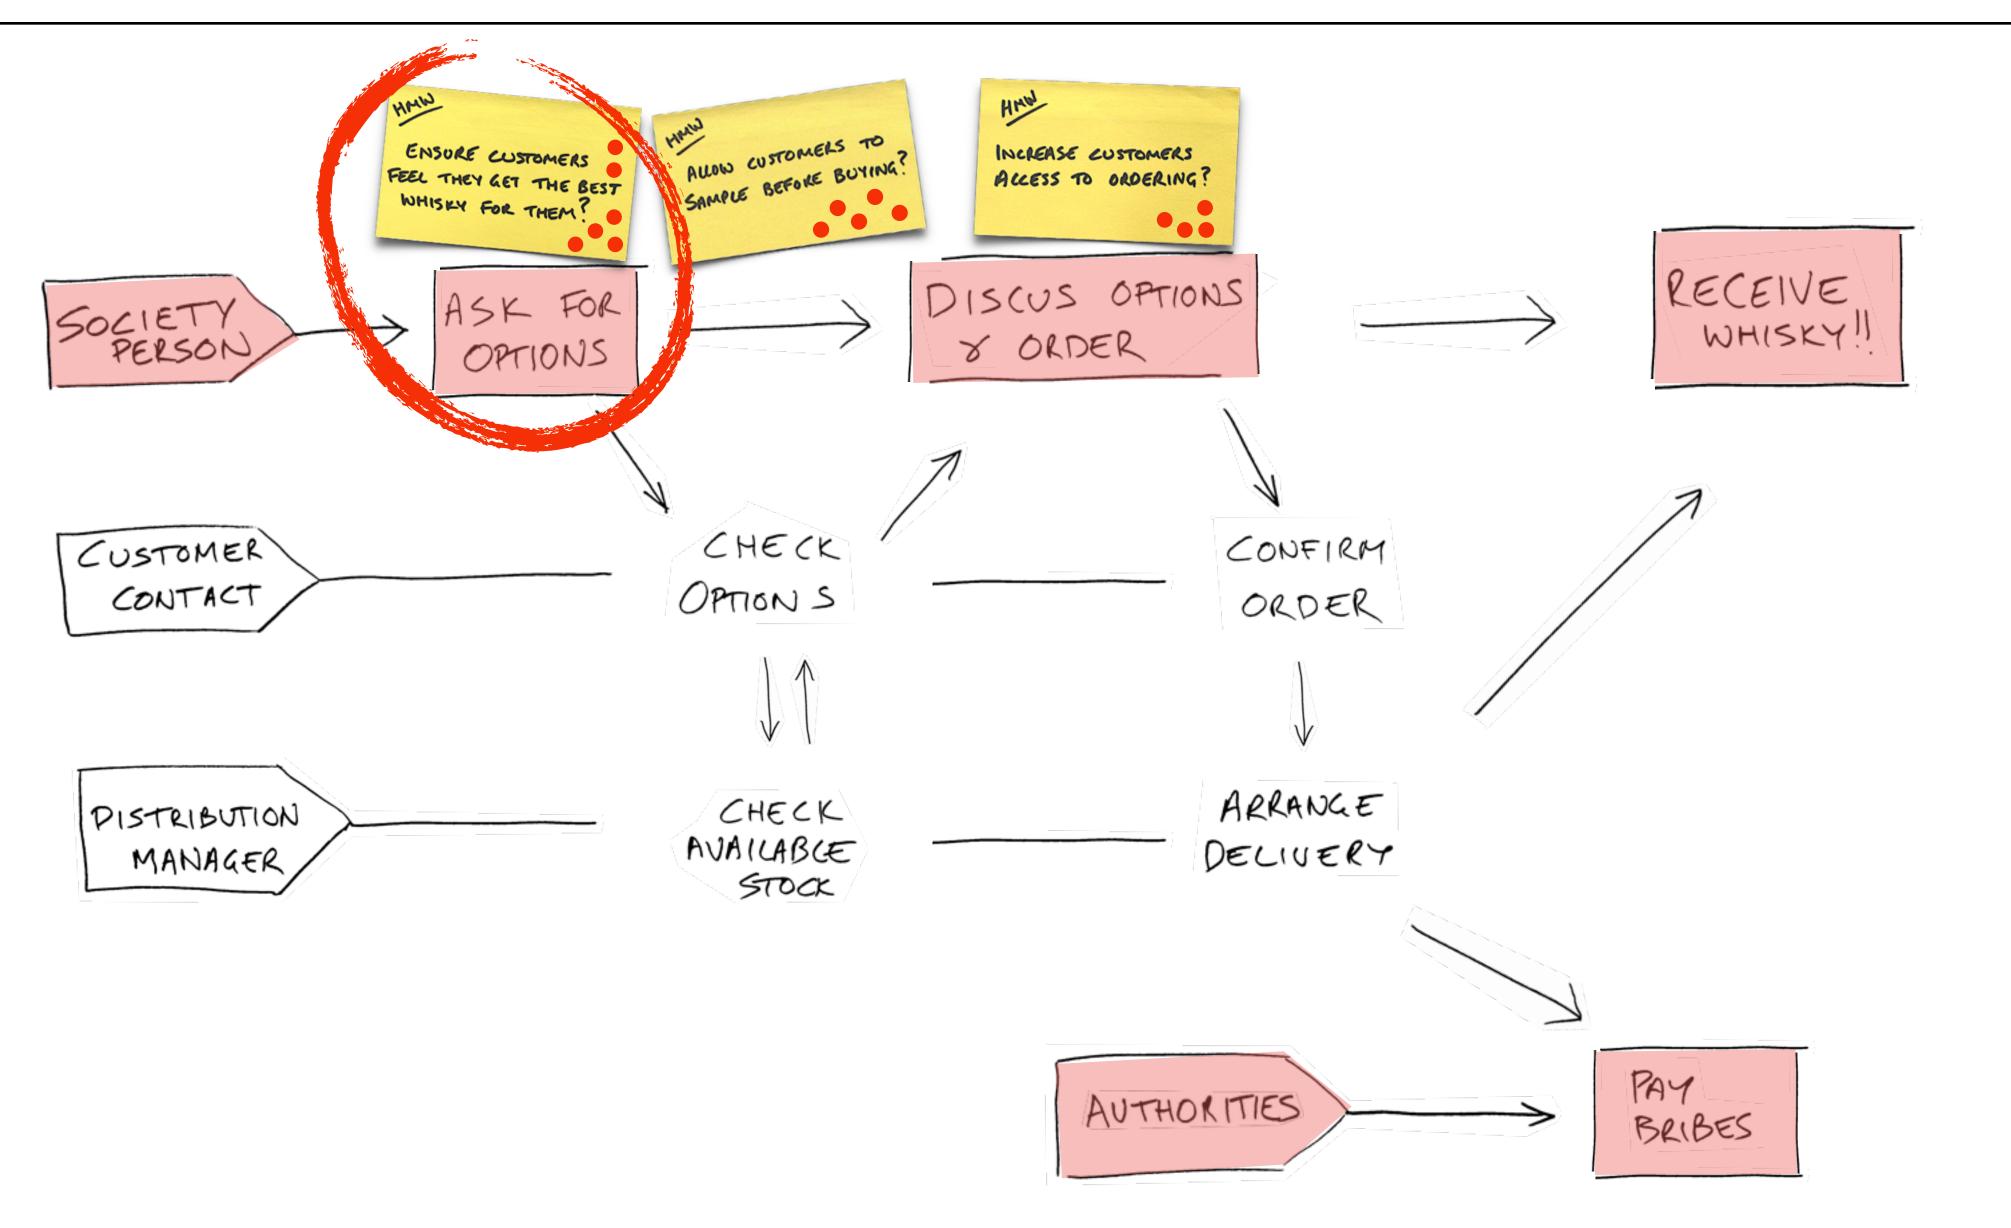

#### **MAPPING:** CUSTOMER JOURNEY

#### **MAPPING:** HOW MIGHT WE?

ENSURE CLUSTOMERS FEEL THEY GET THE BEST WHISKY FOR THEM?

AVOID SELLING THE SAME NHISKY TO ALL CUSTOMERS?

#### **MAPPING:** HOW MIGHT WE?

OKDERING PRODUCT SEARCH HMW HAW PROVIDE EASY PAYMENT OPTIONS? ENSURE CUSTOMERS FEEL THEY GET THE BEST WHISKY FOR THEM ? HMA AVOID SELLING THE INCREASE CUSTOMERS SAME NHISKY TO ALL ALLESS TO ORDERING? CUSTOMERS? ••• . . HAND HMAN ALLOW CUSTOMERS TO GROW OUR BUSINESS SAMPLE BEFORE BUYING? WITHOUT MARKETING? •••• HAND HELP CUSTOMERS SELECT THEIR WHERY? HMIN ENSURE WE REMAIN EXCLUSIVE?