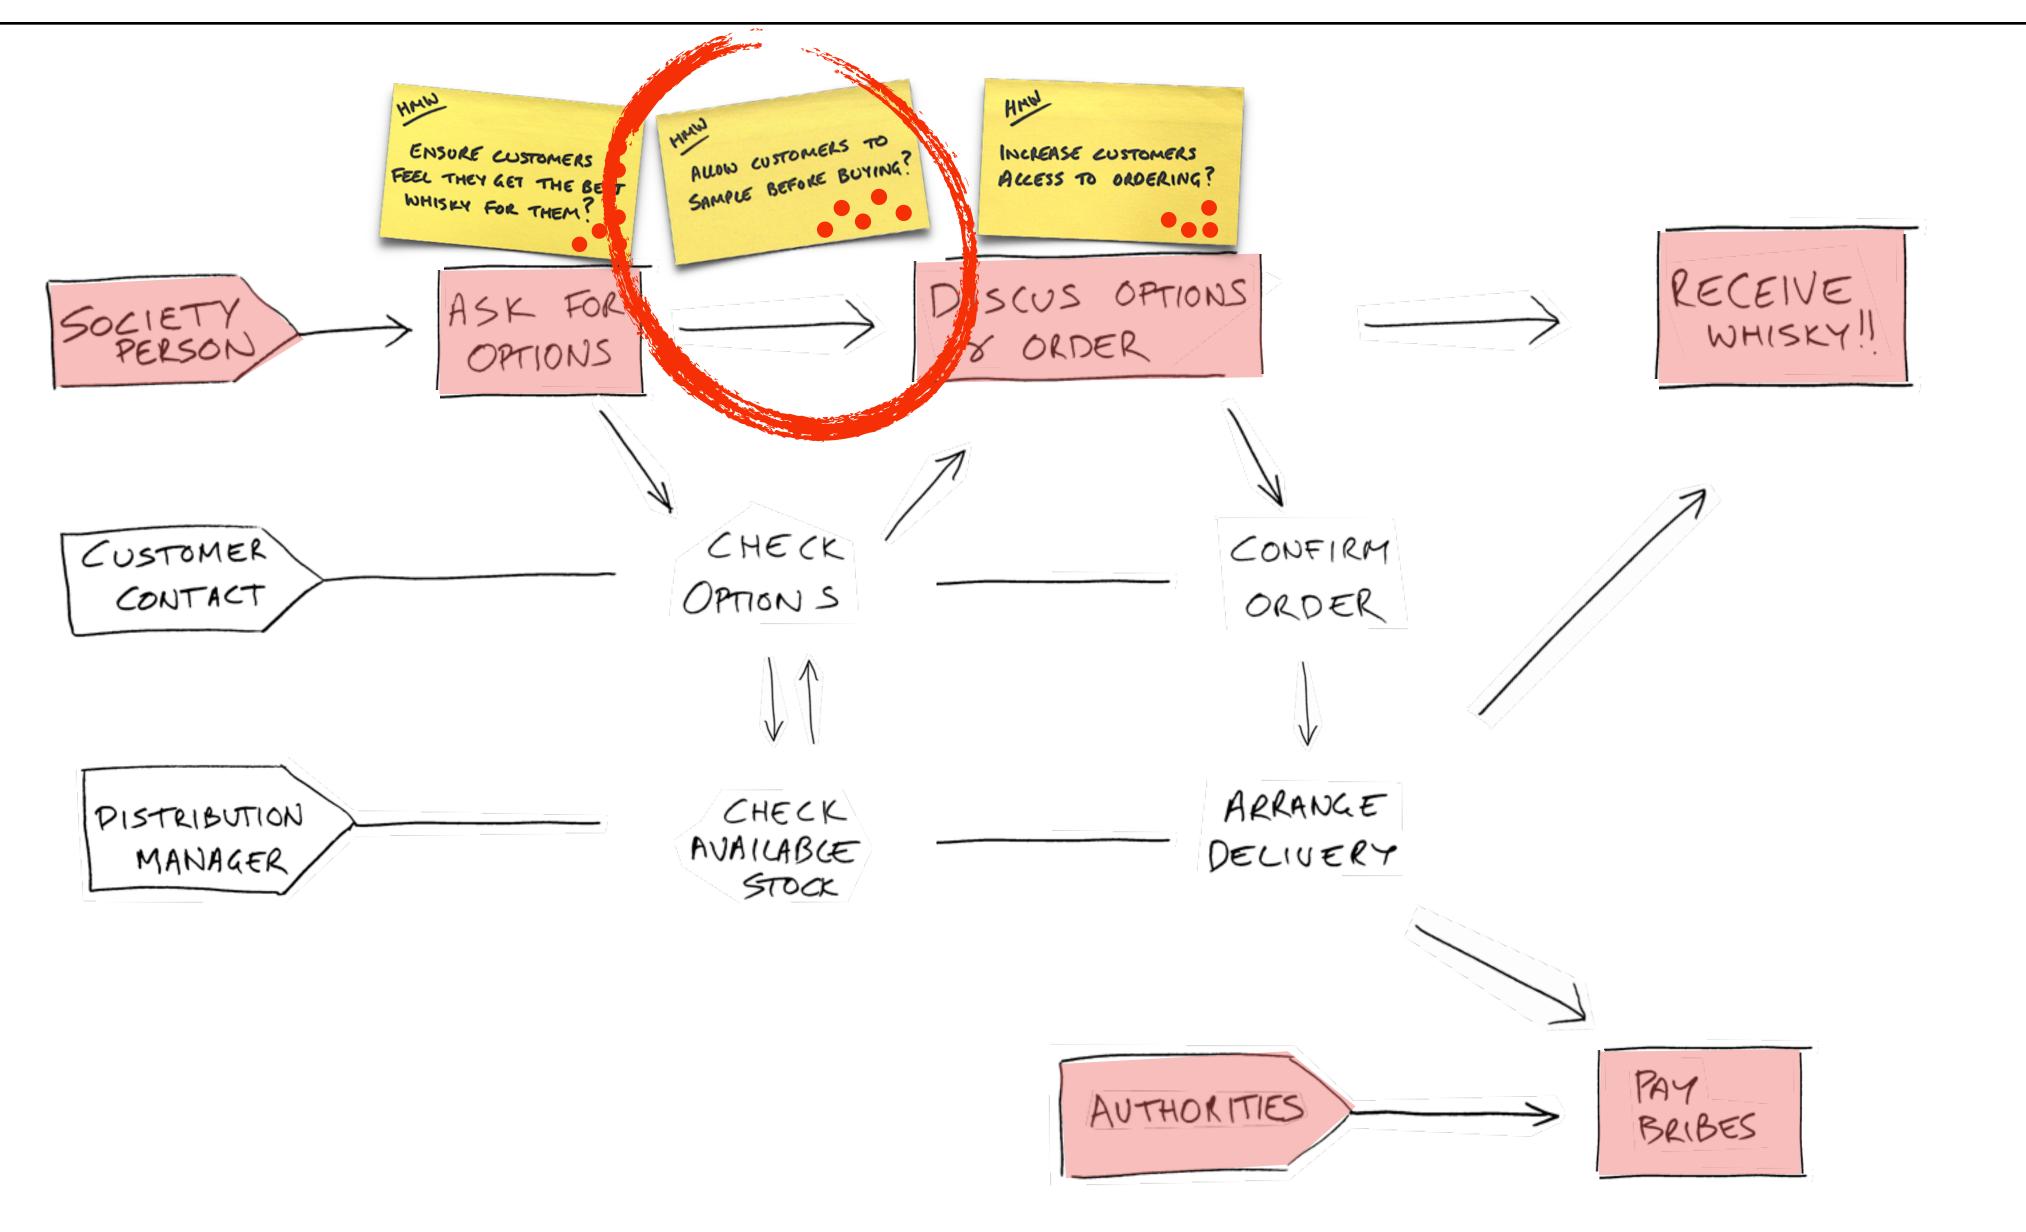

#### **MAPPING:** HOW MIGHT WE?

ENSURE CLUSTOMERS FEEL THEY GET THE BEST WHISKY FOR THEM?

AVOID SELLING THE SAME NHISKY TO ALL CUSTOMERS?

#### **MAPPING:** HOW MIGHT WE?

OKDERING PRODUCT SEARCH HMW HAW PROVIDE EASY PAYMENT OPTIONS? ENSURE CUSTOMERS FEEL THEY GET THE BEST WHISKY FOR THEM ? HMA AVOID SELLING THE INCREASE CUSTOMERS SAME NHISKY TO ALL ALLESS TO ORDERING? CUSTOMERS? ••• . . HAND HMAN ALLOW CUSTOMERS TO GROW OUR BUSINESS SAMPLE BEFORE BUYING? WITHOUT MARKETING? •••• HAND HELP CUSTOMERS SELECT THEIR WHERY? HMIN ENSURE WE REMAIN EXCLUSIVE?