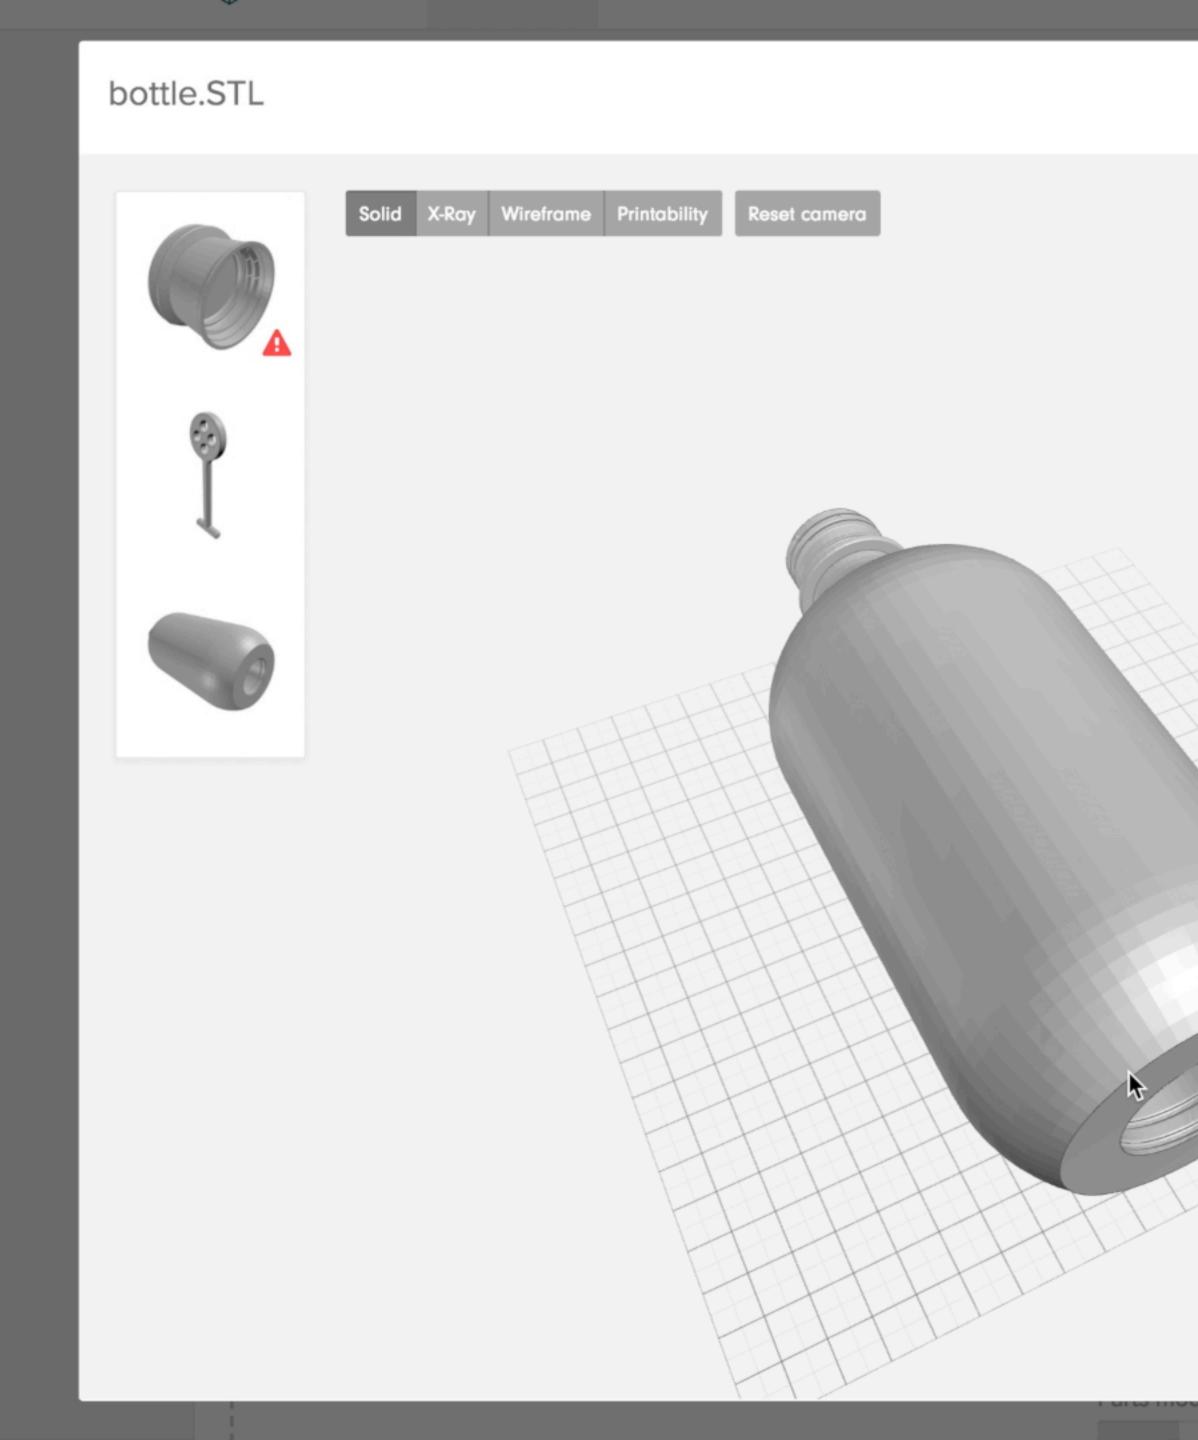

View as image

| Name                                        |                                 |               |
|---------------------------------------------|---------------------------------|---------------|
| bottle.STL                                  |                                 |               |
| Dimensions                                  |                                 |               |
| 82.4 × 189.0 × 82                           | 2.3 mm                          |               |
|                                             |                                 |               |
| Printability I                              | oy process                      |               |
| Printability I                              | oy process<br>SLA               | SLS           |
| FDM                                         | na - me anendrip teri meterist. | -             |
| FDM                                         | SLA<br>ss analysis passed       | -             |
| FDM<br>Wall Thicknes<br>All walls are thick | SLA<br>ss analysis passed       | . <u>Show</u> |

Printability checks are in beta. Let us know any suggestions you have for improvements.