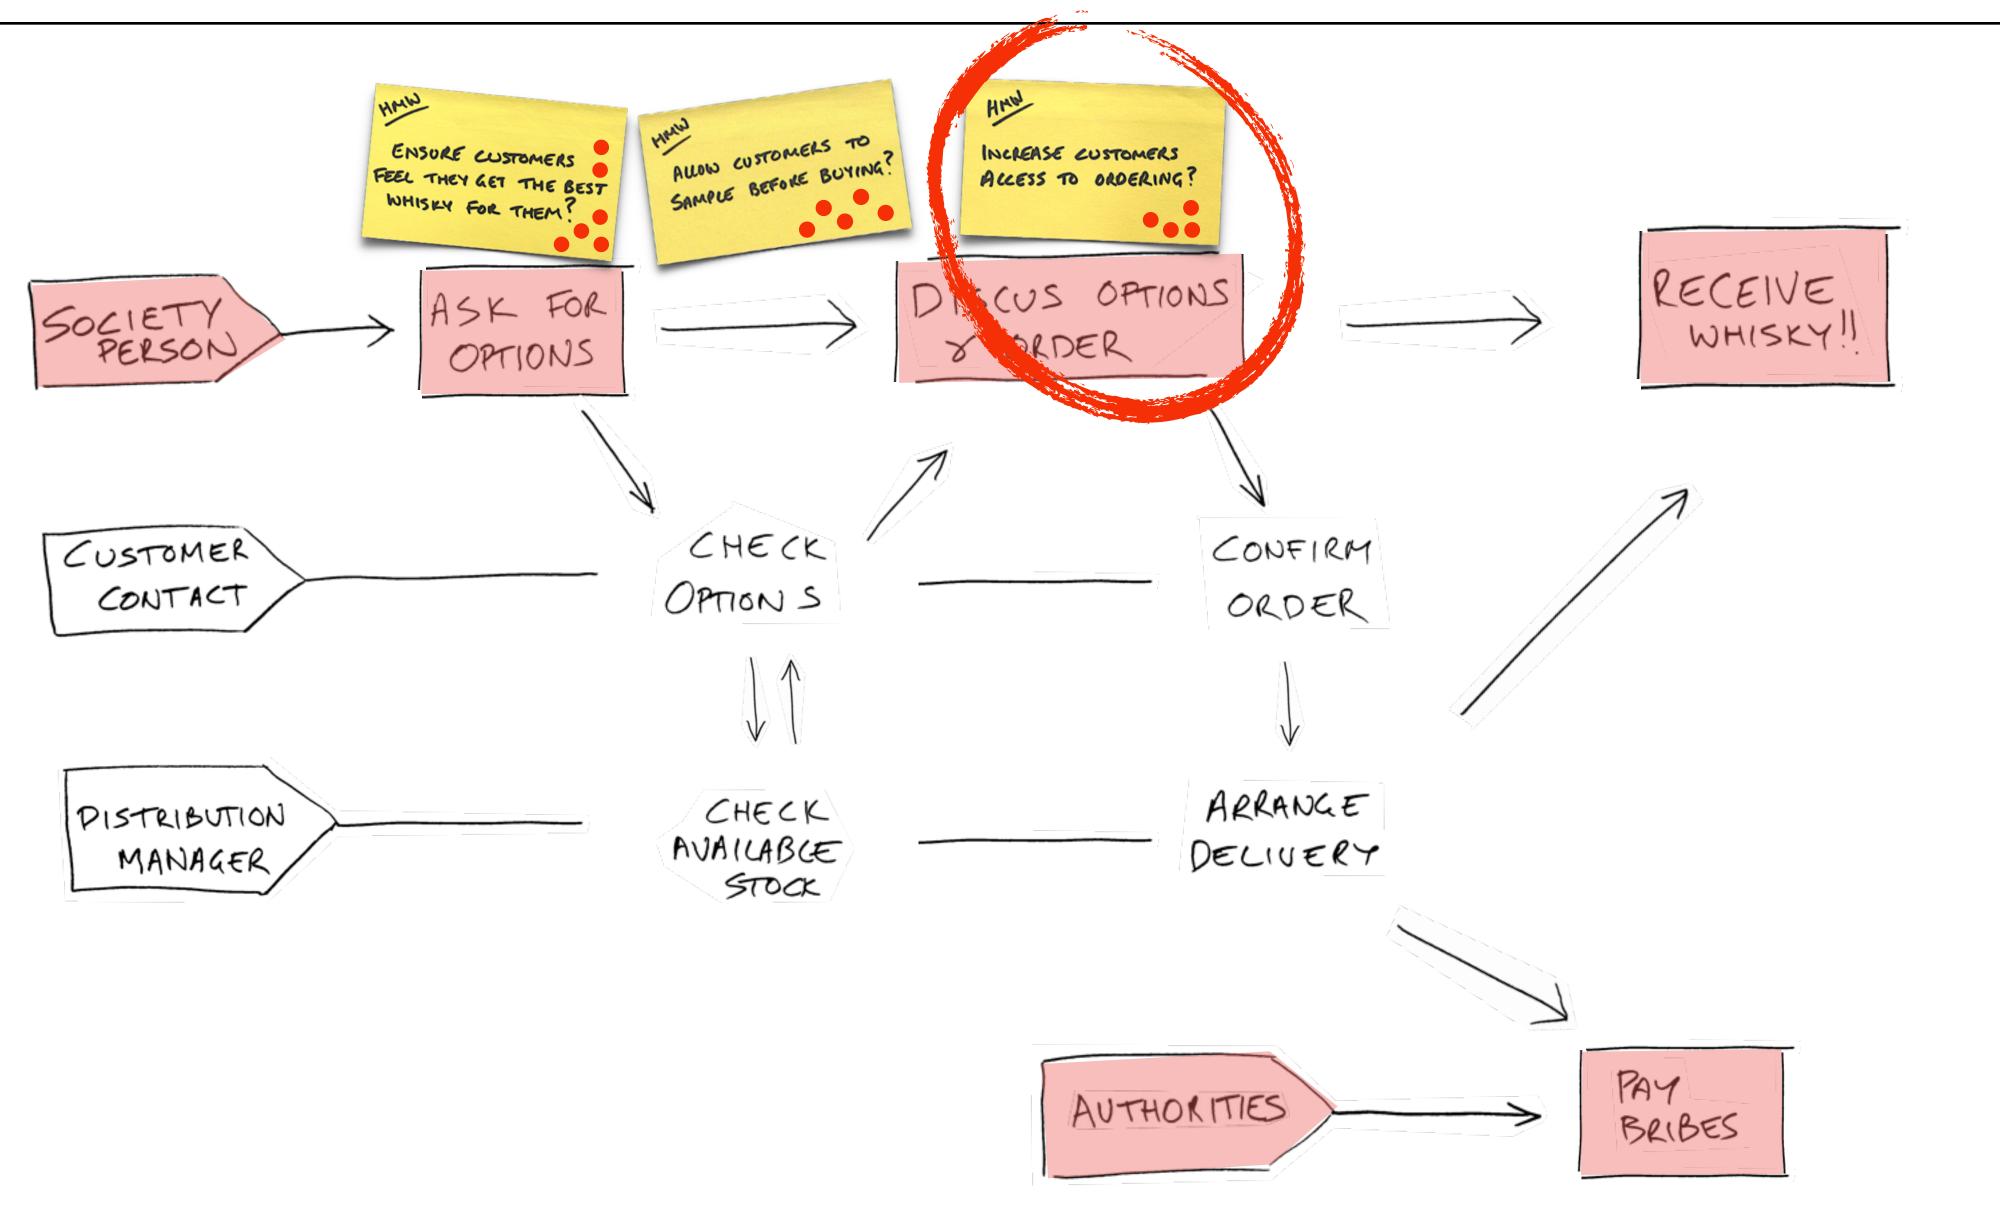

#### **MAPPING:** CUSTOMER JOURNEY

#### **MAPPING:** HOW MIGHT WE?

ENSURE CLUSTOMERS FEEL THEY GET THE BEST WHISKY FOR THEM?

AVOID SELLING THE SAME NHISKY TO ALL CUSTOMERS?

#### **MAPPING:** HOW MIGHT WE?

OKDERING PRODUCT SEARCH HMW HAW PROVIDE EASY PAYMENT OPTIONS? ENSURE CUSTOMERS FEEL THEY GET THE BEST WHISKY FOR THEM ? HMA AVOID SELLING THE INCREASE CUSTOMERS SAME NHISKY TO ALL ALLESS TO ORDERING? CUSTOMERS? ••• . . HAND HMAN ALLOW CUSTOMERS TO GROW OUR BUSINESS SAMPLE BEFORE BUYING? WITHOUT MARKETING? •••• HAND HELP CUSTOMERS SELECT THEIR WHERY? HMIN ENSURE WE REMAIN EXCLUSIVE?