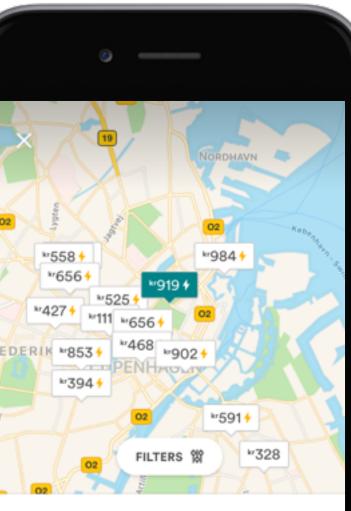

#### I HAVE A ROOM

By ★★★★★ 17 Reviews

#### SEK919 Entire home in Indre SEK656 Private r By ★★★★★ 4 Reviews

## $\frown$ (Q) airbnb